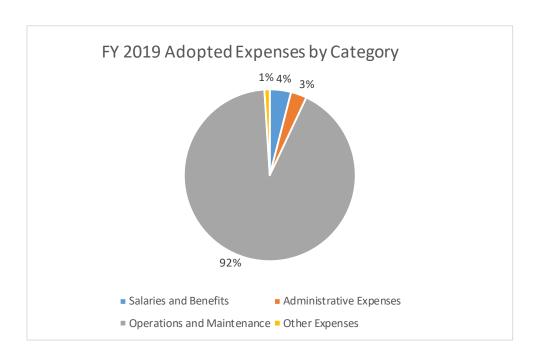

|                                                                                                                | Ado | FY 2017<br>pted Budget                                           | Add | FY 2018<br>opted Budget                                          | Ad | FY 2019<br>opted Budget                                          | Increase<br>(Decrease)                        |
|----------------------------------------------------------------------------------------------------------------|-----|------------------------------------------------------------------|-----|------------------------------------------------------------------|----|------------------------------------------------------------------|-----------------------------------------------|
| Salaries and Benefits Administrative Expenses Operations and Maintenance Other Expenses Non Operating Expenses | \$  | 4,278,627<br>3,275,217<br>15,143,495<br>29,027,984<br>43,113,675 | \$  | 4,949,180<br>2,863,575<br>15,731,907<br>27,372,427<br>39,624,354 | \$ | 5,607,915<br>5,102,970<br>24,561,126<br>33,340,810<br>42,060,067 | 13.31%<br>78.20%<br>56.12%<br>21.80%<br>6.15% |
| Total Expenses                                                                                                 | \$  | 94,838,998                                                       | \$  | 90,541,443                                                       | \$ | 110,672,888                                                      | 22.23%                                        |