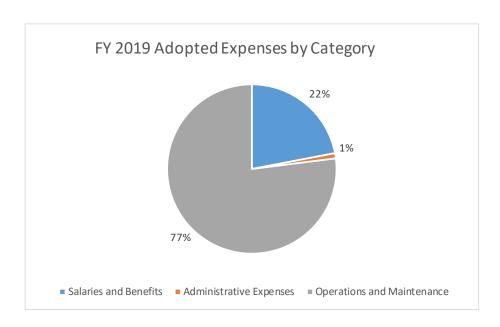

#### **Expenses**

Expense estimates for FY 2019 are adopted at \$110.7 million representing an 22% increase over the FY 2018 budget. Because the Authority reports on an accrual basis, included in the expense estimate is \$35.4 million in non-cash expense items such as amortization, depreciation, bond issuance expense accruals, and accreted interest expense. The increase in year over year expense spans all departments in response to our evolving landscape including protecting against threats to cyber security, expansive outreach to customers and stakeholder, staying abreast of technological advancements and changes, and an increased need to educate legislators on the importance of the role CTRMA plays in mobility solutions for Central Texans.

|                                                                                                                | Ado | FY 2017<br>pted Budget                                           | Add | FY 2018<br>opted Budget                                          | Ad | FY 2019<br>opted Budget                                          | Increase<br>(Decrease)                        |
|----------------------------------------------------------------------------------------------------------------|-----|------------------------------------------------------------------|-----|------------------------------------------------------------------|----|------------------------------------------------------------------|-----------------------------------------------|
| Salaries and Benefits Administrative Expenses Operations and Maintenance Other Expenses Non Operating Expenses | \$  | 4,278,627<br>3,275,217<br>15,143,495<br>29,027,984<br>43,113,675 | \$  | 4,949,180<br>2,863,575<br>15,731,907<br>27,372,427<br>39,624,354 | \$ | 5,607,915<br>5,102,970<br>24,561,126<br>33,340,810<br>42,060,067 | 13.31%<br>78.20%<br>56.12%<br>21.80%<br>6.15% |
| Total Expenses                                                                                                 | \$  | 94,838,998                                                       | \$  | 90,541,443                                                       | \$ | 110,672,888                                                      | 22.23%                                        |