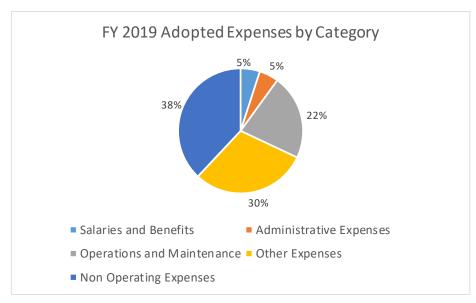

#### **Expenses**

Expense estimates for FY 2019 are adopted at \$110.7 million representing an 22% increase over the FY 2018 budget. Because the Authority reports on an accrual basis, included in the expense estimate is \$35.4 million in non-cash expense items such as amortization, depreciation, bond issuance expense accruals, and accreted interest expense. The increase in year over year expense spans all departments in response to our evolving landscape including protecting against threats to cyber security, expansive outreach to customers and stakeholder, staying abreast of technological advancements and changes, and an increased need to educate legislators on the importance of the role CTRMA plays in mobility solutions for Central Texans.

|                                                                                                                | Ado | FY 2017<br>pted Budget                                           | Add | FY 2018<br>opted Budget                                          | Ad | FY 2019<br>opted Budget                                          | Increase<br>(Decrease)                        |
|----------------------------------------------------------------------------------------------------------------|-----|------------------------------------------------------------------|-----|------------------------------------------------------------------|----|------------------------------------------------------------------|-----------------------------------------------|
| Salaries and Benefits Administrative Expenses Operations and Maintenance Other Expenses Non Operating Expenses | \$  | 4,278,627<br>3,275,217<br>15,143,495<br>29,027,984<br>43,113,675 | \$  | 4,949,180<br>2,863,575<br>15,731,907<br>27,372,427<br>39,624,354 | \$ | 5,607,915<br>5,102,970<br>24,561,126<br>33,340,810<br>42,060,067 | 13.31%<br>78.20%<br>56.12%<br>21.80%<br>6.15% |
| Total Expenses                                                                                                 | \$  | 94,838,998                                                       | \$  | 90,541,443                                                       | \$ | 110,672,888                                                      | 22.23%                                        |